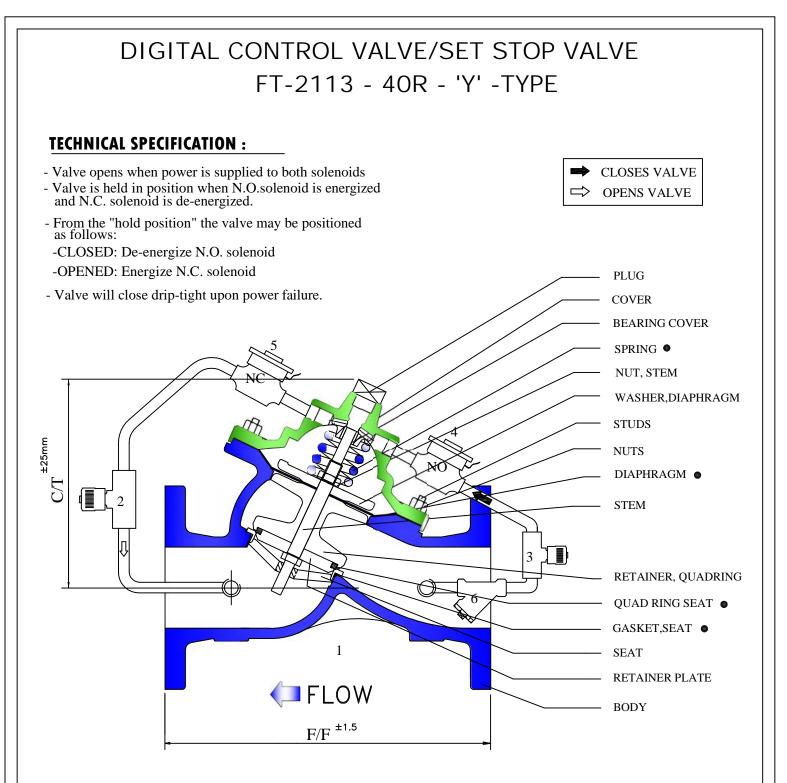

## COMPONENTS

- 1 BASIC VALVE
- 2 NEEDLE VALVE Adj. closing speed
- 3 NEEDLE VALVE Adj. Opening speed
- 4 2-WAY SOLENOID VALVE Normally open
- 5 2-WAY SOLENOID VALVE Normally Closed
- 6 STRAINER-`Y' TYPE