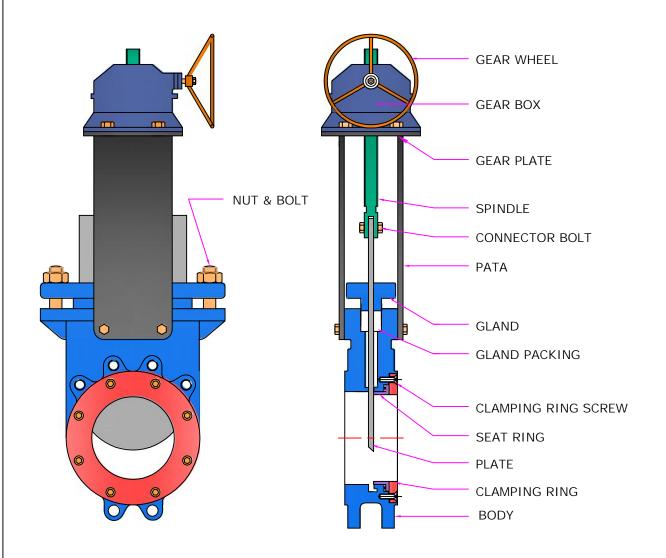

## GEAR OPERATED

VALVE DESIGN: MSS SP-81

TESTING : MSS SP 81 NORMS

MOUNTING : BETWEEN CLASS 150 FLANGES
DRILLING : AS PER ANSI B16.5, CLASS 150

VALVE TYPE : UNI-DIRECTIONAL TYPE, RISING SPINDLE

SEAT TYPE : METAL TO METAL