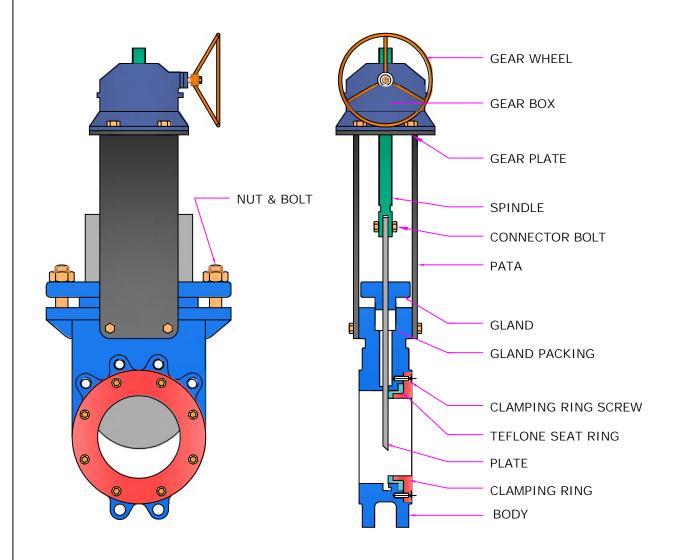

## KNIFE EDGE GATE VALVE

## GEAR OPERATED

VALVE DESIGN: MSS SP-81

TESTING : MSS SP 81 NORMS

MOUNTING : BETWEEN CLASS 150 FLANGES DRILLING : AS PER ANSI B16.5, CLASS 150

VALVE TYPE : UNI-DIRECTIONAL TYPE, RISING SPINDLE

SEAT TYPE : SOFT SEATED ( TEFLONE )