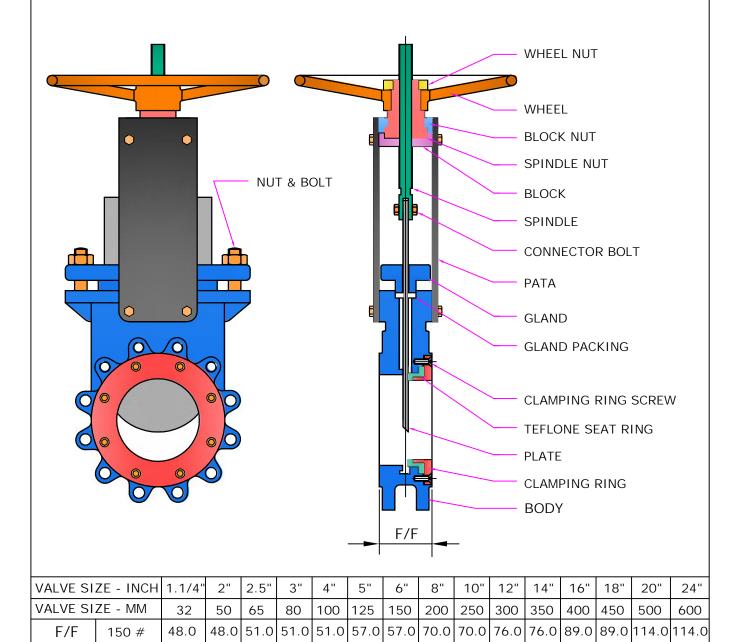

## KNIFE EDGE GATE VALVE

## HAND WHEEL OPERATED

VALVE DESIGN: MSS SP-81

TESTING : MSS SP 81 NORMS

MOUNTING : BETWEEN CLASS 150 FLANGES
DRILLING : AS PER ANSI B16.5, CLASS 150

VALVE TYPE : UNI-DIRECTIONAL TYPE, RISING SPINDLE

SEAT TYPE : SOFT SEATED ( TEFLONE )

The Design of Body and Seat assures Non-clogging Shut off on Suspended

Solids in Industries Such as: -

1] PULP & PAPER 4] CHEMICAL PLANT

2] POWER PLANT 5] WASTE WATER

3] MINING 6] FOOD & BEVERAGE